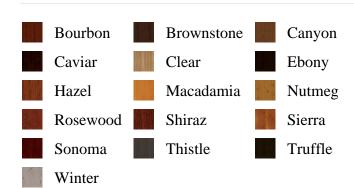

## Specifications

Series: Casing

**Product Line:** Mouldings

**Species:** Hemlock **Material:** Wood

**Dimensions:** 5/8" x 3-1/2" Pre-Finish Stain Options