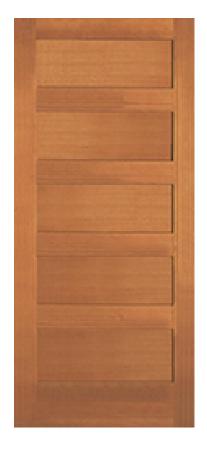

## Fir A5

## **Specifications**

Series: Panel

**Product Line:** Interior Door

Species: Fir Material: Wood Height: 6-8

**Available Widths:** 1-6, 2-0, 2-4, 2-6, 2-8, 3-0