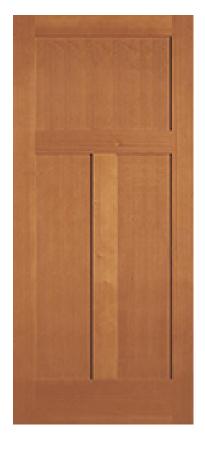

## Fir A3

## **Specifications**

Series: Panel

**Product Line:** Interior Door

Species: Fir Material: Wood Height: 6-8

**Available Widths:** 1-6, 2-0, 2-4, 2-6, 2-8, 3-0