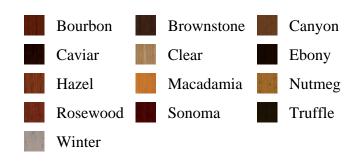

is\_associated DESC, pb\_product\_number

SELECT pb\_product.id, pb\_image\_uploaded AS image\_uploaded, pb\_product\_number AS product\_number, pb\_product.pb\_description AS description, pb\_product\_name AS product\_name, pb\_active AS active, CASE WHEN IN\_ARRAY(37442, pb\_associated\_to) THEN 1 WHEN IN\_ARRAY(37442, pb\_was\_associated\_from) THEN 1 ELSE 0 END AS is\_associated FROM pb.pb\_product WHERE IN\_ARRAY(423, pb\_product\_line) AND (IN\_ARRAY(37442, pb\_associated\_to) OR IN\_ARRAY(37442, pb\_was\_associated\_from)) ORDER BY is\_associated DESC, pb\_product\_number



## Fir A3



## **Specifications**

Series: Panel

**Product Line:** Interior Door

Species: Fir Material: Wood Height: 6-8

**Available Widths:** 1-6, 2-0, 2-4, 2-6, 2-8, 3-0

## **Pre-Finish Stain Options**



Bayer Built Woodworks

www.bayerbuilt.com