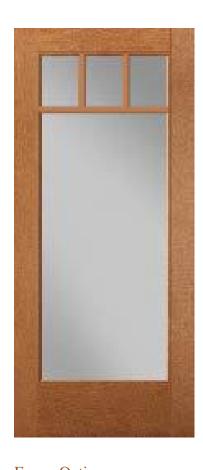

# PFFA926CLEDC

#### **Specifications**

**Series:** Perspective Series **Product Line:** Exterior Door

**Species:** Fir Fiberglass - Perspective

Material: FiberglassSurface: Textured

Glass Family: Clear Low-E

**Height:** 6-8

**Available Widths:** 3-0