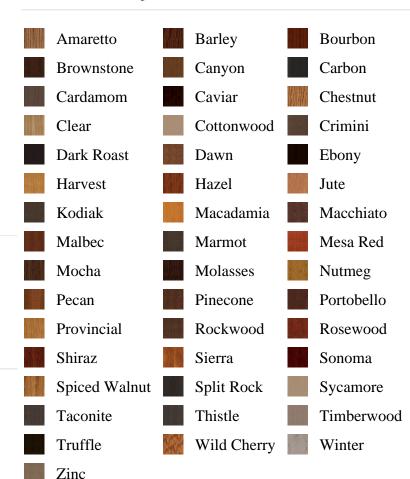

ption, pb\_product\_name AS product\_name, pb\_active AS active,CASE WHEN IN\_ARRAY(37432, pb\_associated\_to) THEN 1 WHEN IN\_ARRAY(37432, pb\_was\_associated\_from) THEN 1 ELSE 0 END AS is\_associated FROM pb.pb\_product WHERE IN\_ARRAY(423, pb\_product\_line) AND (IN\_ARRAY(37432, pb\_associated\_to) OR IN\_ARRAY(37432, pb\_was\_associated\_from)) ORDER BY is\_associated DESC, pb\_product\_number



# Frame Options

FrameSaver

Patio Screen Kit

Solid Wood Frame

### Accessories

Aluminum Clad

Trilennium Multi Point Lock System

# Specifications

Series: Perspective Series

Product Line: Exterior Door

**Species:** Fir Fiberglass - Perspective

Material: FiberglassSurface: Textured

**Glass Family:** Clear Low-E

Height: 6-8

**Available Widths:** 3-0

## **Pre-Finish Stain Options**