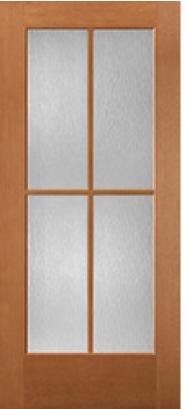

## Specifications

Series: Perspective Series Product Line: Exterior Door Fir Fiberglass - Perspective **Species:** Material: Fiberglass Textured Surface: **Glass Family:** Chord Height: 6-8 Available Widths: 3-0