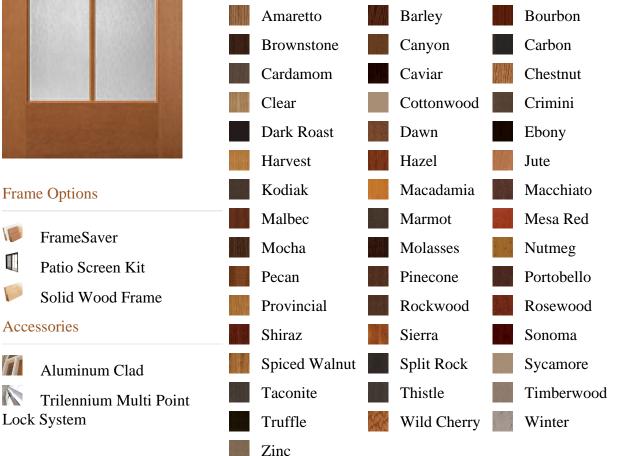

ber

SELECT pb\_product.id, pb\_image\_uploaded AS image\_uploaded, pb\_product\_number AS product\_number, pb\_product.pb\_description AS description, pb\_product\_name AS product\_name, pb\_active AS active,CASE WHEN IN\_ARRAY(37430, pb\_associated\_to) THEN 1 WHEN IN\_ARRAY(37430, pb\_was\_associated\_from) THEN 1 ELSE 0 END AS is\_associated FROM pb.pb\_product WHERE IN\_ARRAY(423, pb\_product\_line) AND (IN\_ARRAY(37430, pb\_associated\_to) OR IN\_ARRAY(37430, pb\_was\_associated\_from)) ORDER BY is\_associated DESC, pb\_product\_number





## Specifications

Series: Perspective Series Product Line: Exterior Door Fir Fiberglass - Perspective **Species:** Material: Fiberglass Textured Surface: **Glass Family:** Chord Height: 6-8 Available Widths: 3-0

## **Pre-Finish Stain Options**



E

X