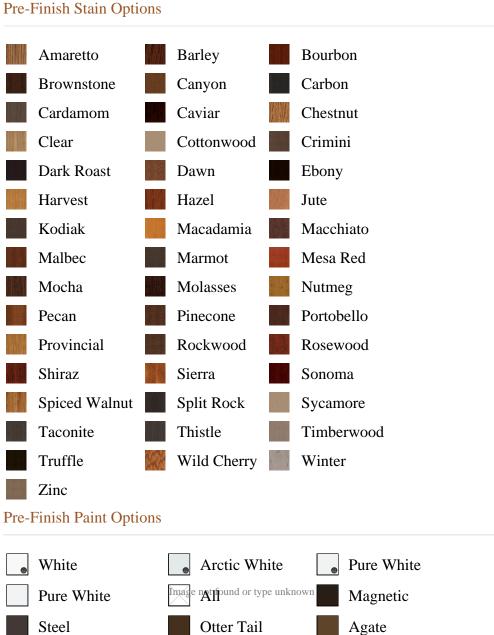

## Specifications

Series: Base

**Product Line:** Mouldings

**Species:** Primed Poplar, Poplar, Hemlock, Knotty Alder

Material: Wood

**Dimensions:** 7/16 x 5-1/4"

Cobblestone

Canvas