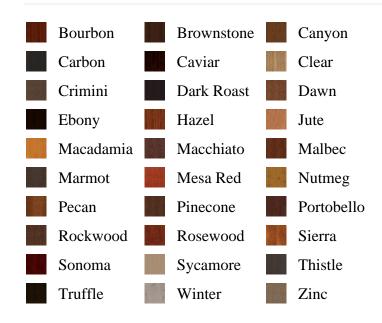

## Specifications

Series: Newel

**Product Line:** Stair Part**Species:** Alder, Poplar

Material: Wood

**Dimensions:** 3-1/2" x 59-1/2"

**Pre-Finish Stain Options** 

Bayer Built Woodworks

www.bayerbuilt.com