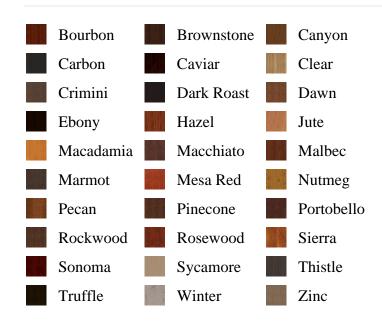

## Specifications

Series: Newel

**Product Line:** Stair Part**Species:** Alder, Poplar

Material: Wood

**Dimensions:** 3-1/2" x 59-1/2"

**Pre-Finish Stain Options** 

Bayer Built Woodworks

www.bayerbuilt.com