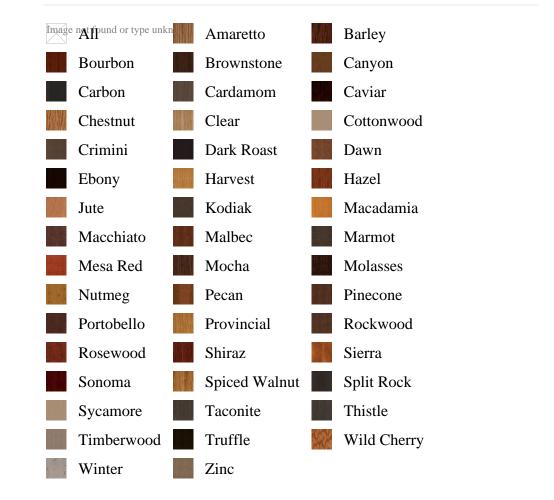

## Specifications

Series: Fillet Product Line: Stair Part Species: Alder, Poplar, Oak Material: Wood Dimensions: 1/2" x 3/8" Pre-Finish Stain Options

Bayer Built Woodworks

www.bayerbuilt.com