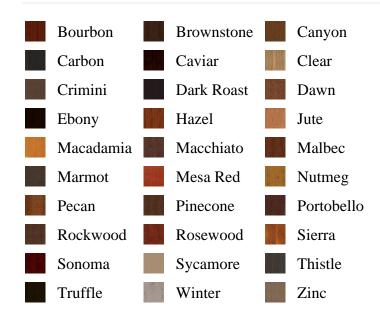

ssociated\_from)) ORDER BY is\_associated DESC, pb\_product\_number

SELECT pb\_product.id, pb\_image\_uploaded AS image\_uploaded, pb\_product\_number AS product\_number, pb\_product.pb\_description AS description, pb\_product\_name AS product\_name, pb\_active AS active,CASE WHEN IN\_ARRAY(37403, pb\_associated\_to) THEN 1 WHEN IN\_ARRAY(37403, pb\_was\_associated\_from) THEN 1 ELSE 0 END AS is\_associated FROM pb.pb\_product WHERE IN\_ARRAY(423, pb\_product\_line) AND (IN\_ARRAY(37403, pb\_associated\_to) OR IN\_ARRAY(37403, pb\_was\_associated\_from)) ORDER BY is\_associated DESC, pb\_product\_number



## **Specifications**

Series: Shoe Rail

**Product Line:** Stair Part**Species:** Alder, Poplar, Oak

Material: Wood

**Dimensions:** 2-3/8" x 3/4"

## **Pre-Finish Stain Options**