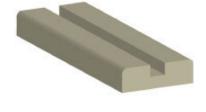

## **Specifications**

Series: Shoe Rail

**Product Line:** Stair Part**Species:** Alder, Poplar, Oak

Material: Wood

**Dimensions:** 2-3/8" x 3/4"