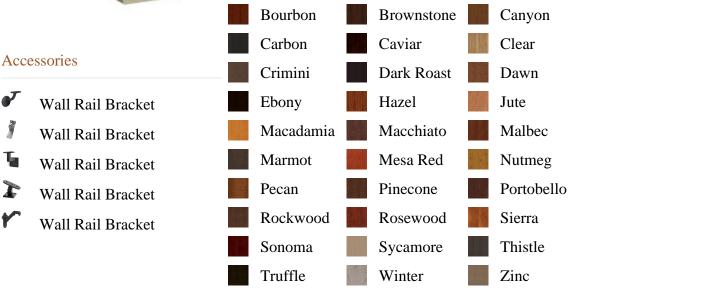

## Specifications

Series: Handrail Product Line: Stair Part Species: Alder, Poplar Material: Wood Dimensions: 1-11/16" x 2" Pre-Finish Stain Options

Bayer Built Woodworks

www.bayerbuilt.com