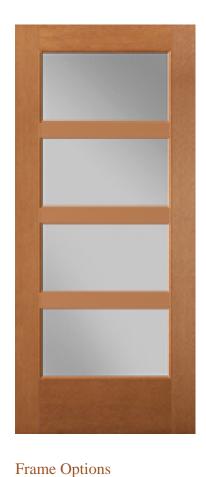

## PFFA926CLEH4

## **Specifications**

**Series:** Perspective Series **Product Line:** Exterior Door

**Species:** Fir Fiberglass - Perspective

Material: FiberglassSurface: Textured

Glass Family: Clear Low-E

**Height:** 6-8

**Available Widths:** 3-0