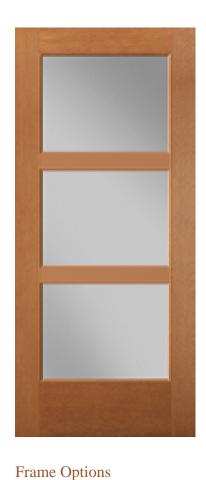

## PFFA926CLEH3

## **Specifications**

**Series:** Perspective Series **Product Line:** Exterior Door

**Species:** Fir Fiberglass - Perspective

Material: FiberglassSurface: Textured

Glass Family: Clear Low-E

**Height:** 6-8

**Available Widths:** 3-0