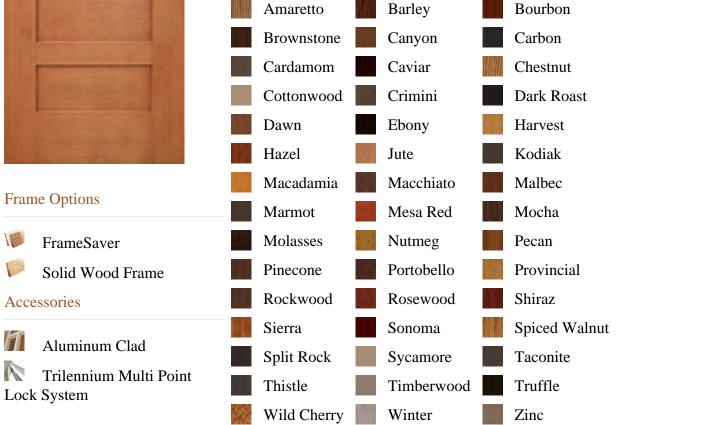

Y is\_associated DESC, pb\_product\_number

SELECT pb\_product.id, pb\_image\_uploaded AS image\_uploaded, pb\_product\_number AS product\_number, pb\_product.pb\_description AS description, pb\_product\_name AS product\_name, pb\_active AS active,CASE WHEN IN\_ARRAY(37171, pb\_associated\_to) THEN 1 WHEN IN\_ARRAY(37171, pb\_was\_associated\_from) THEN 1 ELSE 0 END AS is\_associated FROM pb.pb\_product WHERE IN\_ARRAY(423, pb\_product\_line) AND (IN\_ARRAY(37171, pb\_associated\_to) OR IN\_ARRAY(37171, pb\_was\_associated\_from)) ORDER BY is\_associated DESC, pb\_product\_number



## Specifications

Series: Perspective Series Product Line: Exterior Door Species: Fir Fiberglass Material: Fiberglass Surface: Textured Height: 6-8 Available Widths: 2-8, 3-0

## **Pre-Finish Stain Options**



Bayer Built Woodworks

www.bayerbuilt.com