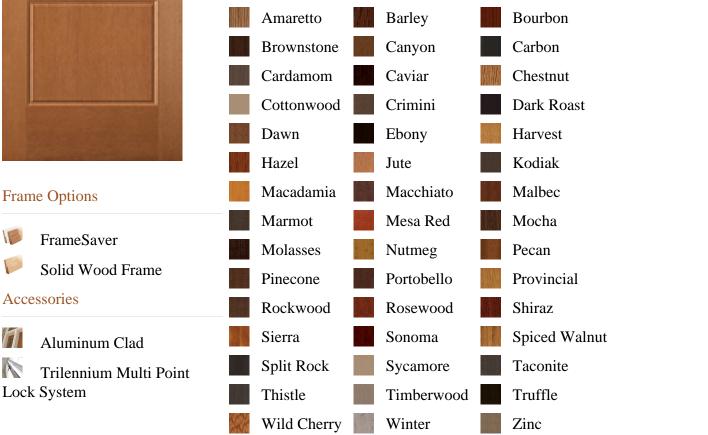

_number

SELECT pb\_product.id, pb\_image\_uploaded AS image\_uploaded, pb\_product\_number AS product\_number, pb\_product.pb\_description AS description, pb\_product\_name AS product\_name, pb\_active AS active,CASE WHEN IN\_ARRAY(37139, pb\_associated\_to) THEN 1 WHEN IN\_ARRAY(37139, pb\_was\_associated\_from) THEN 1 ELSE 0 END AS is\_associated FROM pb.pb\_product WHERE IN\_ARRAY(423, pb\_product\_line) AND (IN\_ARRAY(37139, pb\_associated\_to) OR IN\_ARRAY(37139, pb\_was\_associated\_from)) ORDER BY is\_associated DESC, pb\_product\_number





## Specifications

Series: Perspective Series Product Line: Exterior Door Species: Fir Fiberglass - Perspective Material: Fiberglass Surface: Textured Glass Family: Clear Low-E Height: 6-8 Available Widths: 2-8

**Pre-Finish Stain Options** 



Bayer Built Woodworks