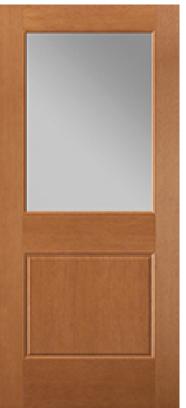

## Specifications

Series: Perspective Series Product Line: Exterior Door Species: Fir Fiberglass - Perspective Material: Fiberglass Surface: Textured Glass Family: Clear Low-E Height: 6-8 Available Widths: 2-8