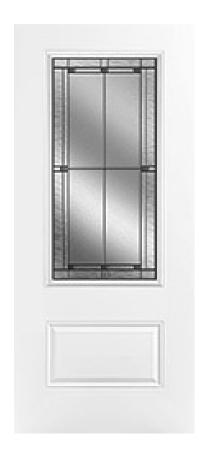

# **HDRMW404331**

#### **Specifications**

Series: Select Steel SeriesProduct Line: Exterior Door

**Species:** Smooth Steel

Material: Steel

Glass Family: Marco

Height: 6-8

**Available Widths:** 2-8, 3-0