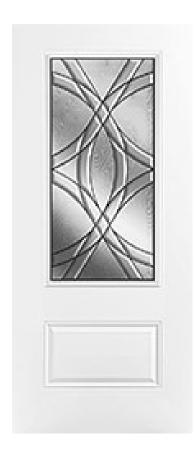

## **HDRMW404341**

## **Specifications**

Series: Select Steel Series

Product Line: Exterior Door

**Species:** Smooth Steel

Material: Steel

Glass Family: Chelsea

Height: 6-8

**Available Widths:** 3-0