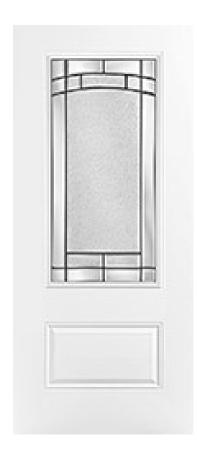

# **HDRMW404328**

#### **Specifications**

Series: Select Steel Series

Product Line: Exterior Door

**Species:** Smooth Steel

Material: Steel

Glass Family: Element

Height: 6-8

**Available Widths:** 2-8, 3-0