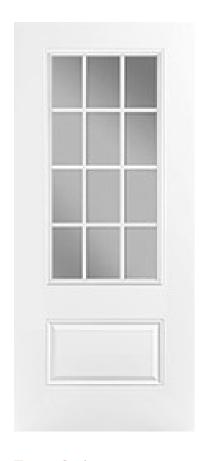

## **HDRMW404010IW**

## **Specifications**

Series: Select Steel Series

Product Line: Exterior Door

**Species:** Smooth Steel

Material: Steel

Glass Family: Clear w/ Internal White Grid

Height: 6-8

**Available Widths:** 2-8, 3-0