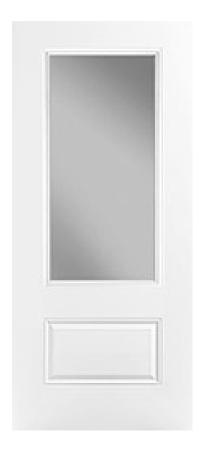

## **HDRMW404CLE**

## Specifications

Series: Select Steel Series

Product Line: Exterior Door

**Species:** Smooth Steel

Material: Steel

Glass Family: Clear Low-E

Height: 6-8

**Available Widths:** 2-8, 3-0