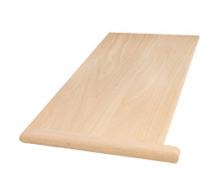

## **Tread**

## **Specifications**

Series: Tread

**Product Line:** Stair Part

**Species:** Oak **Material:** Wood

**Dimensions:** 1" x 11-1/2" x 60"