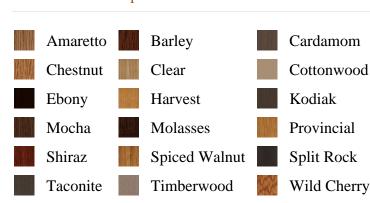

ciated\_from)) ORDER BY is associated DESC, pb\_product\_number

SELECT pb\_product.id, pb\_image\_uploaded AS image\_uploaded, pb\_product\_number AS product\_number, pb\_product.pb\_description AS description, pb\_product\_name AS product\_name, pb\_active AS active, CASE WHEN IN\_ARRAY(36865, pb\_associated\_to) THEN 1 WHEN IN\_ARRAY(36865, pb\_was\_associated\_from) THEN 1 ELSE 0 END AS is\_associated FROM pb.pb\_product WHERE IN\_ARRAY(423, pb\_product\_line) AND (IN\_ARRAY(36865, pb\_associated\_to) OR IN\_ARRAY(36865, pb\_was\_associated\_from)) ORDER BY is\_associated DESC, pb\_product\_number



## **Tread**

## **Specifications**

Series: Tread

**Product Line:** Stair Part

**Species:** Oak **Material:** Wood

**Dimensions:** 1" x 11-1/2" x 60"

## **Pre-Finish Stain Options**