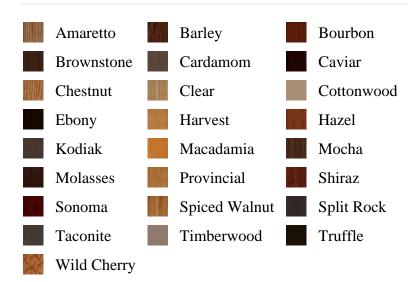

## Specifications

Series: Riser

**Product Line:** Stair Part **Species:** Maple, Oak

Material: Wood

**Dimensions:** 3/4" x 7-1/2" x 60"

**Pre-Finish Stain Options** 