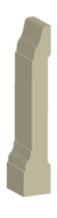

## **Specifications**

Series: Casing

**Product Line:** Mouldings

**Species:** Poplar **Material:** Wood

**Dimensions:** 9/16" x 3-1/4"

**Pre-Finish Stain Options** 