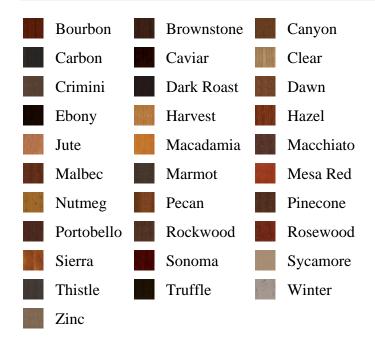

product.id, pb\_image\_uploaded AS image\_uploaded, pb\_product\_number AS product\_number, pb\_product.pb\_description AS description, pb\_product\_name AS product\_name, pb\_active AS active,CASE WHEN IN\_ARRAY(36822, pb\_associated\_to) THEN 1 WHEN IN\_ARRAY(36822, pb\_was\_associated\_from) THEN 1 ELSE 0 END AS is\_associated FROM pb.pb\_product WHERE IN\_ARRAY(423, pb\_product\_line) AND (IN\_ARRAY(36822, pb\_associated\_to) OR IN\_ARRAY(36822, pb\_was\_associated\_from)) ORDER BY is\_associated DESC, pb\_product\_number



## **Knotty Alder A2**



## **Specifications**

Series: Panel

**Product Line:** Interior Door

**Species:** Knotty Alder

Material: Wood

**Height:** 6-8

**Available Widths:** 1-6, 2-0, 2-4, 2-6, 2-8, 3-0

**Thickness:** 1-3/8"

## **Pre-Finish Stain Options**