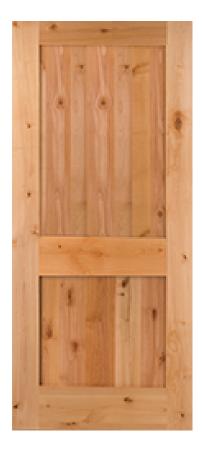

## **Knotty Alder A2**

## **Specifications**

Series: Panel

**Product Line:** Interior Door

**Species:** Knotty Alder

Material: Wood

**Height:** 6-8

**Available Widths:** 1-6, 2-0, 2-4, 2-6, 2-8, 3-0

**Thickness:** 1-3/8"