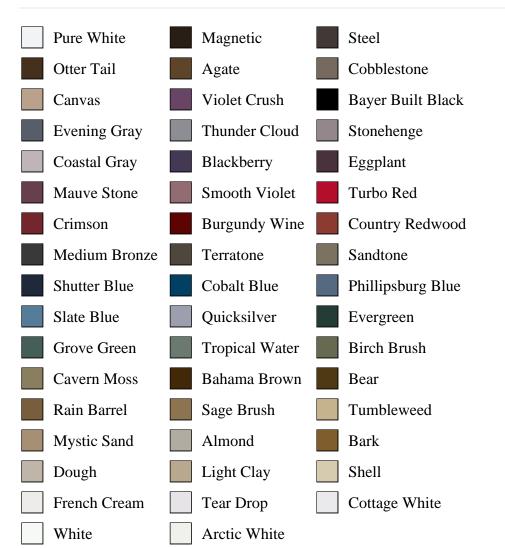

## Specifications

Series: Panel
Product Line: Interior Door
Species: Primed Molded
Material: Molded
Height: 6-8
Available Widths: 1-6, 2-0, 2-4, 2-6, 2-8, 3-0
Thickness: 1-3/8"

**Pre-Finish Paint Options** 