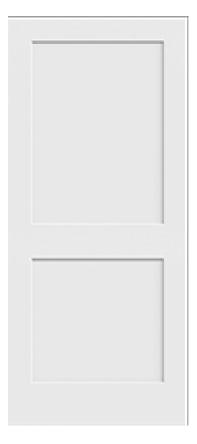

## Specifications

Series: Panel
Product Line: Interior Door
Species: Primed Molded
Material: Molded
Height: 6-8
Available Widths: 1-6, 2-0, 2-4, 2-6, 2-8, 3-0
Thickness: 1-3/8"

**Pre-Finish Paint Options** 