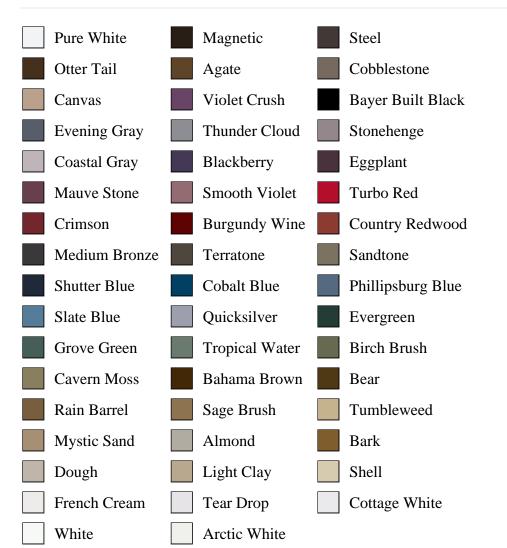

## Specifications

Series: Panel
Product Line: Interior Door
Species: Primed Molded
Material: Molded
Height: 6-8
Available Widths: 1-6, 2-0, 2-4, 2-6, 2-8, 3-0
Thickness: 1-3/8"

**Pre-Finish Paint Options** 