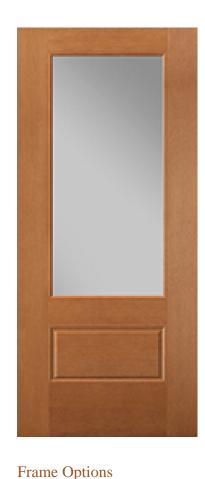

## **Specifications**

Series: Perspective Series

Product Line: Exterior Door

**Species:** Fir Fiberglass - Perspective

Material: Fiberglass
Surface: Textured

Glass Family: Clear Low-E

Height: 6-8

**Available Widths:** 3-0 **Thickness:** 1-3/4"