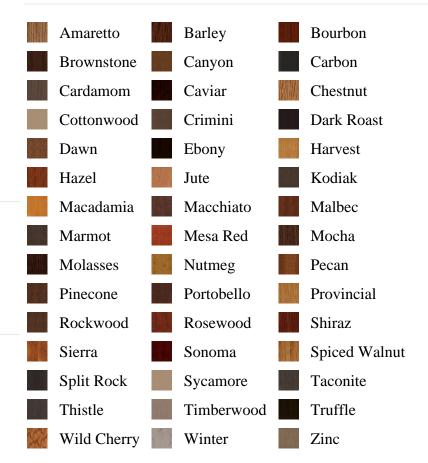

_uploaded AS image\_uploaded, pb\_product\_number AS product\_number, pb\_product.pb\_description AS description, pb\_product\_name AS product\_name, pb\_active AS active,CASE WHEN IN\_ARRAY(36779, pb\_associated\_to) THEN 1 WHEN IN\_ARRAY(36779, pb\_was\_associated\_from) THEN 1 ELSE 0 END AS is\_associated FROM pb.pb\_product WHERE IN\_ARRAY(423, pb\_product\_line) AND (IN\_ARRAY(36779, pb\_associated\_to) OR IN\_ARRAY(36779, pb\_was\_associated\_from)) ORDER BY is\_associated DESC, pb\_product\_number





## **Specifications**

Series: Perspective Series

Product Line: Exterior Door

**Species:** Fir Fiberglass - Perspective

Material: Fiberglass
Surface: Textured

Glass Family: Clear Low-E

Height: 6-8

**Available Widths:** 3-0 **Thickness:** 1-3/4"

## **Pre-Finish Stain Options**





FrameSaver

Patio Screen Kit

Solid Wood Frame