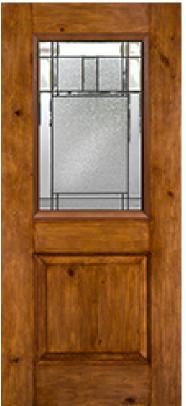

## Specifications

**Series:** Elite Series Product Line: Exterior Door Knotty Alder Fiberglass **Species:** Material: Fiberglass Surface: Textured **Glass Family:** Berkley Height: 6-8 Available Widths: 3-0