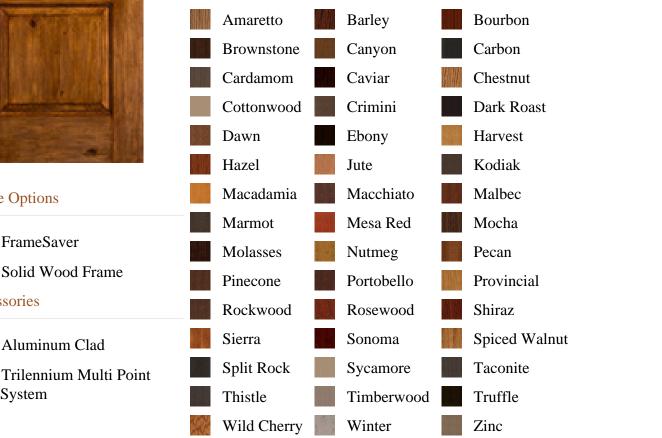

## Frame Options

F FrameSaver

Accessories

Aluminum Clad

X Trilennium Multi Point Lock System

## **Pre-Finish Stain Options**

**Bayer Built Woodworks** 

www.bayerbuilt.com