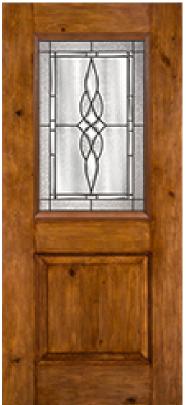

## Specifications

**Series:** Elite Series Product Line: Exterior Door Knotty Alder Fiberglass **Species:** Material: Fiberglass Textured Surface: **Glass Family:** Prestige Height: 6-8 Available Widths: 3-0