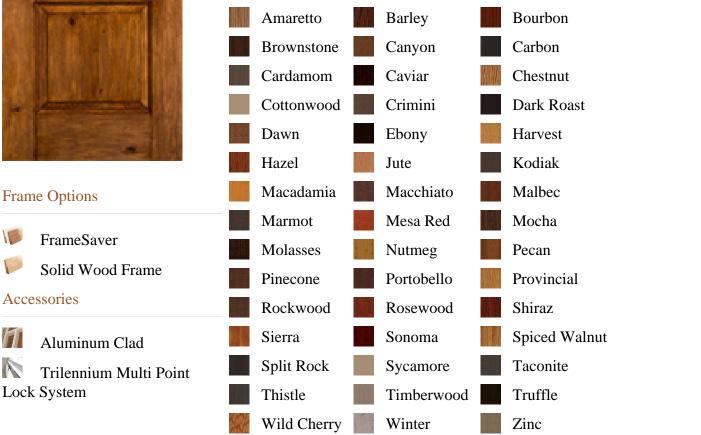

_number

SELECT pb\_product.id, pb\_image\_uploaded AS image\_uploaded, pb\_product\_number AS product\_number, pb\_product.pb\_description AS description, pb\_product\_name AS product\_name, pb\_active AS active,CASE WHEN IN\_ARRAY(36771, pb\_associated\_to) THEN 1 WHEN IN\_ARRAY(36771, pb\_was\_associated\_from) THEN 1 ELSE 0 END AS is\_associated FROM pb.pb\_product WHERE IN\_ARRAY(423, pb\_product\_line) AND (IN\_ARRAY(36771, pb\_associated\_to) OR IN\_ARRAY(36771, pb\_was\_associated\_from)) ORDER BY is\_associated DESC, pb\_product\_number





## Specifications

**Series:** Elite Series Product Line: Exterior Door Knotty Alder Fiberglass **Species:** Material: Fiberglass Textured Surface: **Glass Family:** Prestige Height: 6-8 Available Widths: 3-0

## **Pre-Finish Stain Options**



F

X