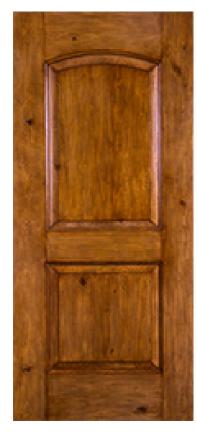

## **Specifications**

**Series:** Elite Series

**Product Line:** Exterior Door

**Knotty Alder Fiberglass Species:** 

Material: Fiberglass **Surface:** Textured

Height: 6-8

**Available Widths: 3-0** 