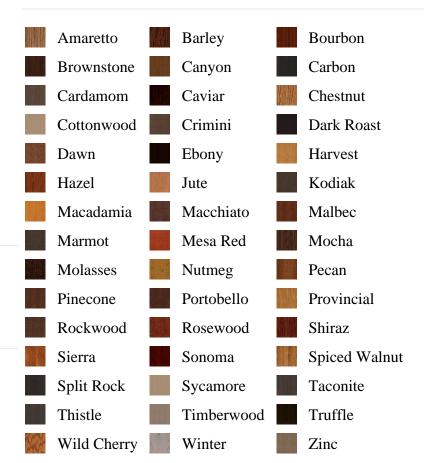

pb\_product.pb\_description AS description, pb\_product\_name AS product\_name, pb\_active AS active,CASE WHEN IN\_ARRAY(36769, pb\_associated\_to) THEN 1 WHEN IN\_ARRAY(36769, pb\_was\_associated\_from) THEN 1 ELSE 0 END AS is\_associated FROM pb.pb\_product WHERE IN\_ARRAY(423, pb\_product\_line) AND (IN\_ARRAY(36769, pb\_associated\_to) OR IN\_ARRAY(36769, pb\_was\_associated\_from)) ORDER BY is\_associated DESC, pb\_product\_number





## Frame Options

FrameSaver

Solid Wood Frame

## Accessories

Aluminum Clad

Trilennium Multi Point Lock System

## **Specifications**

**Series:** Elite Series

**Product Line:** Exterior Door

**Knotty Alder Fiberglass Species:** 

Material: Fiberglass **Surface:** Textured

Height: 6-8

**Available Widths: 3-0** 

## **Pre-Finish Stain Options**