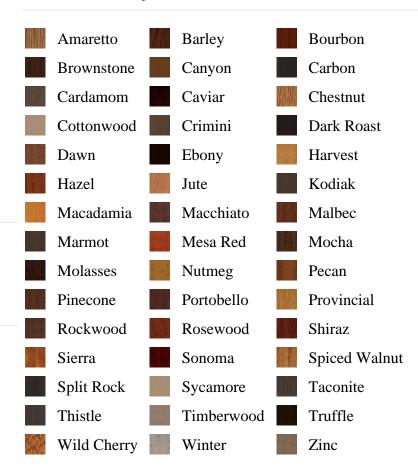

description, pb\_product\_name AS product\_name, pb\_active AS active,CASE WHEN IN\_ARRAY(36768, pb\_associated\_to) THEN 1 WHEN IN\_ARRAY(36768, pb\_was\_associated\_from) THEN 1 ELSE 0 END AS is\_associated FROM pb.pb\_product WHERE IN\_ARRAY(423, pb\_product\_line) AND (IN\_ARRAY(36768, pb\_associated\_to) OR IN\_ARRAY(36768, pb\_was\_associated\_from)) ORDER BY is\_associated DESC, pb\_product\_number



# Frame Options

FrameSaver

Solid Wood Frame

### Accessories

Aluminum Clad

Trilennium Multi Point Lock System

# Specifications

**Series:** Elite Series

Product Line: Exterior Door

**Species:** Knotty Alder Fiberglass

Material: FiberglassSurface: Textured

**Glass Family:** Clear Low-E

Height: 6-8

**Available Widths:** 3-0

Thickness: 1-3/4"

## **Pre-Finish Stain Options**