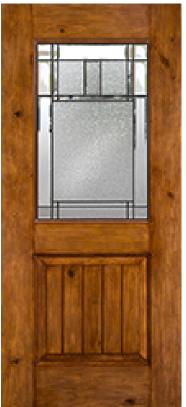

## Specifications

**Series:** Elite Series Product Line: Exterior Door Knotty Alder Fiberglass **Species:** Material: Fiberglass Surface: Textured **Glass Family:** Berkley Height: 6-8 Available Widths: 3-0 Thickness: 1-3/4"