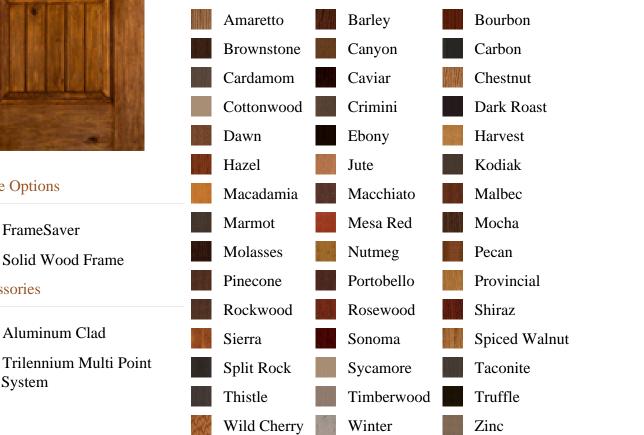

er, pb\_product.pb\_description AS description, pb\_product\_name AS product\_name, pb\_active AS active,CASE WHEN IN\_ARRAY(36762, pb\_associated\_to) THEN 1 WHEN IN\_ARRAY(36762, pb\_was\_associated\_from) THEN 1 ELSE 0 END AS is\_associated FROM pb.pb\_product WHERE IN\_ARRAY(423, pb\_product\_line) AND (IN\_ARRAY(36762, pb\_associated\_to) OR IN\_ARRAY(36762, pb\_was\_associated\_from)) ORDER BY is\_associated DESC, pb\_product\_number





## Frame Options

## Accessories

F

Π Aluminum Clad X Trilennium Multi Point Lock System

## Specifications

**Series:** Elite Series Product Line: Exterior Door Knotty Alder Fiberglass **Species:** Material: Fiberglass Surface: Textured **Glass Family:** Berkley Height: 6-8 Available Widths: 3-0 Thickness: 1-3/4"

## **Pre-Finish Stain Options**