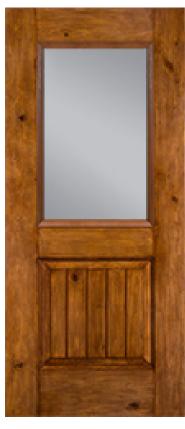

## Frame Options

FrameSaver

Solid Wood Frame

Accessories

Aluminum Clad

Trilennium Multi Point Lock System

## Specifications

**Series:** Elite Series

**Product Line:** Exterior Door

**Species:** Knotty Alder Fiberglass

Material: FiberglassSurface: Textured

Glass Family: Clear Low-E

Height: 6-8

**Available Widths:** 3-0