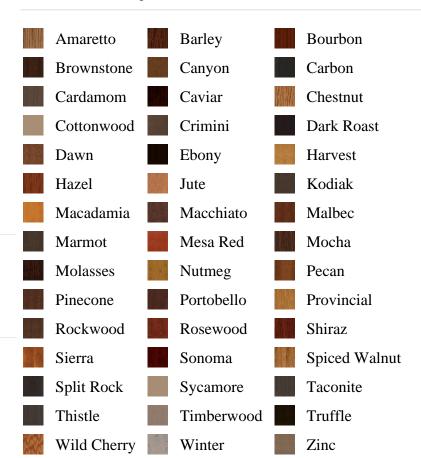

pb\_description AS description, pb\_product\_name AS product\_name, pb\_active AS active,CASE WHEN IN\_ARRAY(36757, pb\_associated\_to) THEN 1 WHEN IN\_ARRAY(36757, pb\_was\_associated\_from) THEN 1 ELSE 0 END AS is\_associated FROM pb.pb\_product WHERE IN\_ARRAY(423, pb\_product\_line) AND (IN\_ARRAY(36757, pb\_associated\_to) OR IN\_ARRAY(36757, pb\_was\_associated\_from)) ORDER BY is\_associated DESC, pb\_product\_number





## Frame Options

FrameSaver

Solid Wood Frame

Accessories

Aluminum Clad

Trilennium Multi Point Lock System

## Specifications

**Series:** Elite Series

**Product Line:** Exterior Door

**Species:** Knotty Alder Fiberglass

Material: FiberglassSurface: Textured

Glass Family: Clear Low-E

Height: 6-8

**Available Widths:** 3-0

## **Pre-Finish Stain Options**