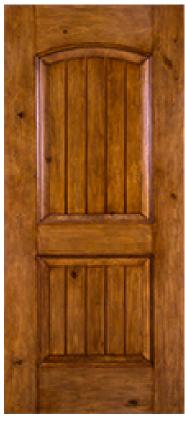

## Specifications

**Series:** Elite Series

**Product Line:** Exterior Door

**Species:** Knotty Alder Fiberglass

Material: FiberglassSurface: Textured

Height: 6-8

**Available Widths:** 3-0

Thickness: 1-3/4"