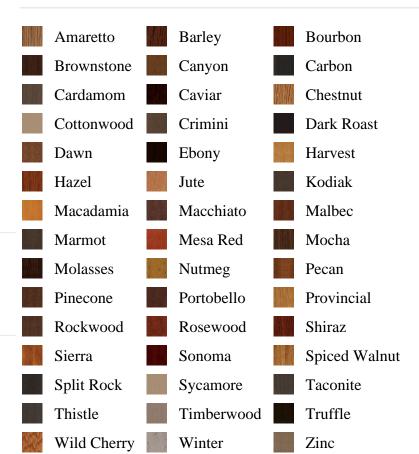

product.pb\_description AS description, pb\_product\_name AS product\_name, pb\_active AS active,CASE WHEN IN\_ARRAY(36756, pb\_associated\_to) THEN 1 WHEN IN\_ARRAY(36756, pb\_was\_associated\_from) THEN 1 ELSE 0 END AS is\_associated FROM pb.pb\_product WHERE IN\_ARRAY(423, pb\_product\_line) AND (IN\_ARRAY(36756, pb\_associated\_to) OR IN\_ARRAY(36756, pb\_was\_associated\_from)) ORDER BY is\_associated DESC, pb\_product\_number





## Frame Options

FrameSaver

Solid Wood Frame

Accessories

Aluminum Clad

Trilennium Multi Point Lock System

## Specifications

**Series:** Elite Series

**Product Line:** Exterior Door

**Species:** Knotty Alder Fiberglass

Material: FiberglassSurface: Textured

Height: 6-8

**Available Widths:** 3-0

Thickness: 1-3/4"

## **Pre-Finish Stain Options**