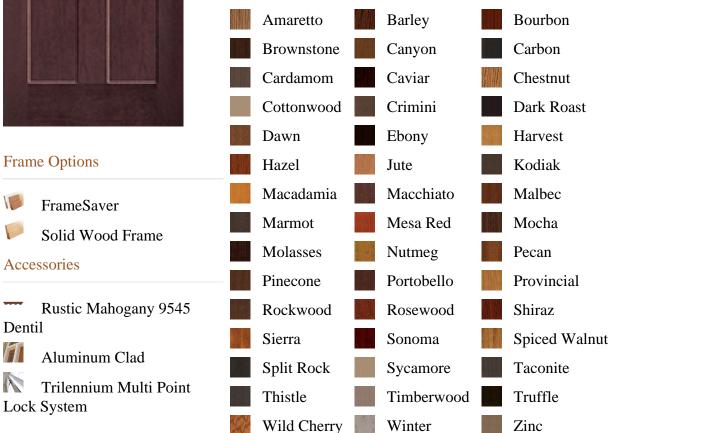

_number

SELECT pb\_product.id, pb\_image\_uploaded AS image\_uploaded, pb\_product\_number AS product\_number, pb\_product.pb\_description AS description, pb\_product\_name AS product\_name, pb\_active AS active,CASE WHEN IN\_ARRAY(36752, pb\_associated\_to) THEN 1 WHEN IN\_ARRAY(36752, pb\_was\_associated\_from) THEN 1 ELSE 0 END AS is\_associated FROM pb.pb\_product WHERE IN\_ARRAY(423, pb\_product\_line) AND (IN\_ARRAY(36752, pb\_associated\_to) OR IN\_ARRAY(36752, pb\_was\_associated\_from)) ORDER BY is\_associated DESC, pb\_product\_number





## Specifications

Series: Perspective Series Product Line: Exterior Door Species: Rift Cut Material: Fiberglass Surface: Textured Glass Family: Clear Low-E Height: 6-8 Available Widths: 3-0 Thickness: 1-3/4"

## **Pre-Finish Stain Options**