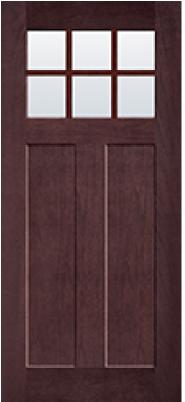

## Specifications

Series: Perspective Series Product Line: Exterior Door Species: Rift Cut Material: Fiberglass Surface: Textured Glass Family: Clear Low-E Height: 6-8 Available Widths: 3-0 Thickness: 1-3/4"