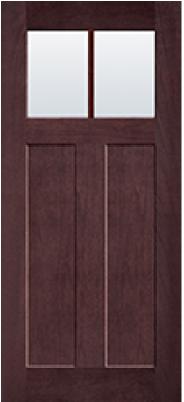

## Specifications

Series: Perspective Series Product Line: Exterior Door Species: Rift Cut Material: Fiberglass Surface: Textured **Glass Family:** Clear Low-E Height: 6-8 Available Widths: 3-0