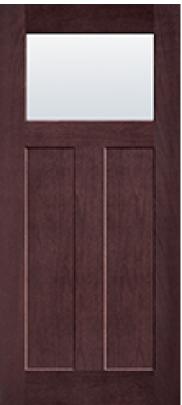

## Specifications

Series: Perspective Series Product Line: Exterior Door Species: Rift Cut Material: Fiberglass Textured Surface: **Glass Family:** Clear Low-E Height: 6-8 Available Widths: 3-0