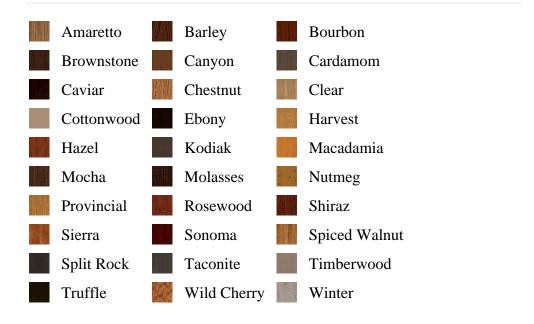

## Specifications

Series: Tread Product Line: Stair Part Species: Maple, Oak Material: Wood Dimensions: 1" x 11-1/2" x 48", 60" Pre-Finish Stain Options

Bayer Built Woodworks

www.bayerbuilt.com