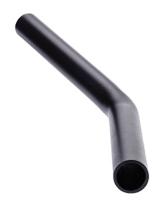

## Elbow 38° - ADA

## Specifications

Series: ADA Deck Railing

**Product Line:** Aluminum Deck Railing

**Material:** Aluminum

**Available Widths:** 1-1/2"

**Bayer Built Woodworks** 

www.bayerbuilt.com