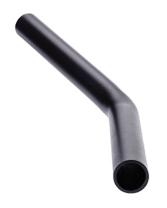

## Elbow 34° - ADA

## **Specifications**

Series: ADA Deck Railing

**Product Line:** Aluminum Deck Railing

**Material:** Aluminum

**Available Widths:** 1-1/2"

**Bayer Built Woodworks** 

www.bayerbuilt.com