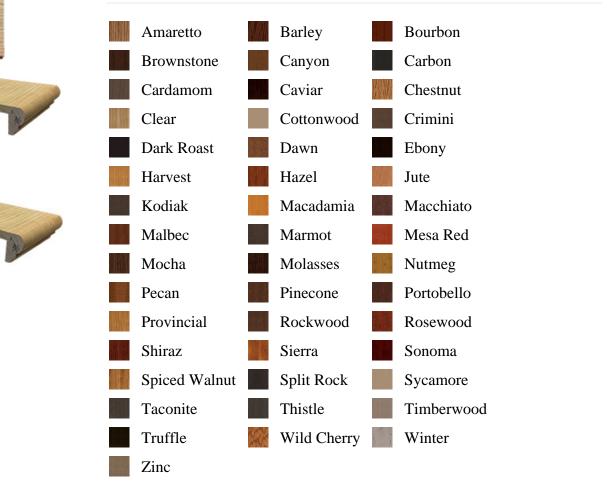

## Specifications

Series: Tread Product Line: Stair Part Species: Alder, Poplar, Maple, Oak Material: Wood Dimensions: 6" x 11" Tread Cap w/ 6" x 8" Riser Cap Pre-Finish Stain Options

Bayer Built Woodworks