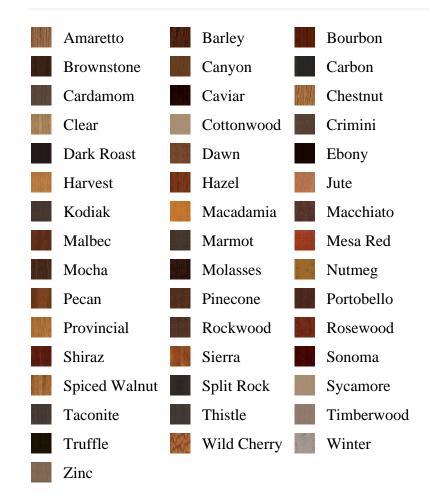

ed DESC, pb\_product\_number

SELECT pb\_product.id, pb\_image\_uploaded AS image\_uploaded, pb\_product\_number AS product\_number, pb\_product.pb\_description AS description, pb\_product\_name AS product\_name, pb\_active AS active,CASE WHEN IN\_ARRAY(36665, pb\_associated\_to) THEN 1 WHEN IN\_ARRAY(36665, pb\_was\_associated\_from) THEN 1 ELSE 0 END AS is\_associated FROM pb.pb\_product WHERE IN\_ARRAY(423, pb\_product\_line) AND (IN\_ARRAY(36665, pb\_associated\_to) OR IN\_ARRAY(36665, pb\_was\_associated\_from)) ORDER BY is\_associated DESC, pb\_product\_number



## Specifications

Series: Tread

**Product Line:** Stair Part

**Species:** Alder, Poplar, Maple, Oak

**Dimensions:** 5-5/8", 16" x 11-1/2" Return Tread Cap w/ 5-5/8', 16" x 8"

Riser Cap

## **Pre-Finish Stain Options**