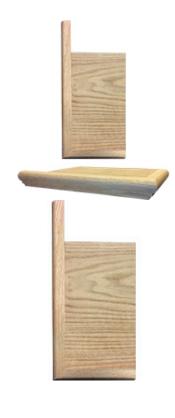

## Specifications

Series: Tread

**Product Line:** Stair Part

**Species:** Alder, Poplar, Maple, Oak

**Dimensions:** 5-5/8", 16" x 11-1/2" Return Tread Cap w/ 5-5/8', 16" x 8"

Riser Cap