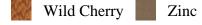

## **Specifications**

**Series:** Box Newel

**Product Line:** Stair Part**Species:** Poplar, Oak

Material: Wood

**Dimensions:** 6-1/4" x 55" Pre-Finish Stain Options

Bourbon

Clear

Cardamom