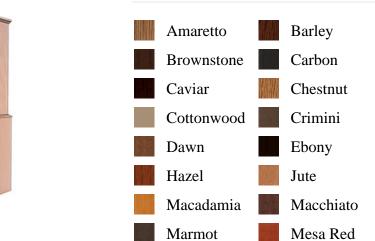

## **Specifications**

**Series:** Box Newel

**Product Line:** Stair Part**Species:** Poplar, Oak

Material: Wood

**Dimensions:** 6-1/4" x 55" Pre-Finish Stain Options

Bourbon

Clear

Cardamom