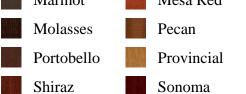

## **Specifications**

**Series:** Box Newel

**Product Line:** Stair Part**Species:** Poplar, Oak

Material: Wood

**Dimensions:** 6-1/4" x 55" Pre-Finish Stain Options

Bourbon

Clear

Cardamom