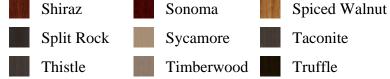

## **Specifications**

**Series:** Box Newel

**Product Line:** Stair Part**Species:** Poplar, Oak

Material: Wood

**Dimensions:** 6-1/4" x 55" Pre-Finish Stain Options

Bourbon

Clear

Cardamom