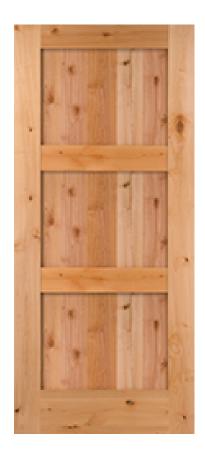

## **Knotty Alder E3**

## **Specifications**

Series: Panel

**Product Line:** Interior Door

**Species:** Knotty Alder

Material: Wood

**Height:** 6-8

**Available Widths:** 1-6, 2-0, 2-4, 2-6, 2-8, 3-0

Thickness: 1-3/8"