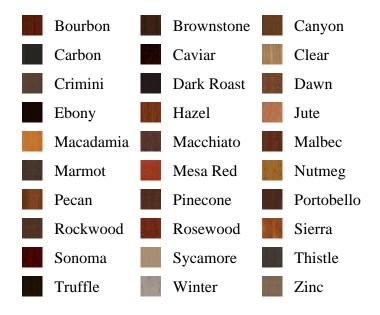

pb\_product.id, pb\_image\_uploaded AS image\_uploaded, pb\_product\_number AS product\_number, pb\_product.pb\_description AS description, pb\_product\_name AS product\_name, pb\_active AS active,CASE WHEN IN\_ARRAY(36633, pb\_associated\_to) THEN 1 WHEN IN\_ARRAY(36633, pb\_was\_associated\_from) THEN 1 ELSE 0 END AS is\_associated FROM pb.pb\_product WHERE IN\_ARRAY(423, pb\_product\_line) AND (IN\_ARRAY(36633, pb\_associated\_to) OR IN\_ARRAY(36633, pb\_was\_associated\_from)) ORDER BY is\_associated DESC, pb\_product\_number



## **Knotty Alder E3**



## **Specifications**

Series: Panel

**Product Line:** Interior Door

**Species:** Knotty Alder

Material: Wood

**Height:** 6-8

**Available Widths:** 1-6, 2-0, 2-4, 2-6, 2-8, 3-0

Thickness: 1-3/8"

## **Pre-Finish Stain Options**