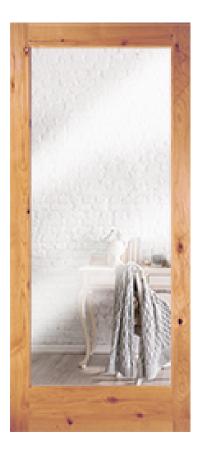

## Specifications

Series: French Product Line: Interior Door Species: Knotty Alder Material: Wood Glass Family: Clear Height: 6-8 Available Widths: 2-0, 2-6, 3-0 Thickness: 1-3/8"