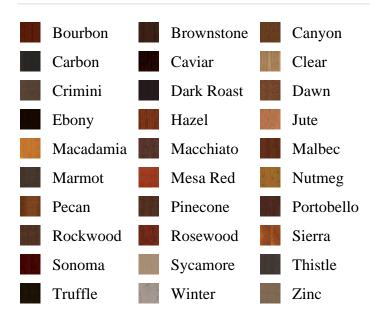

ssociated DESC, pb\_product\_number

SELECT pb\_product.id, pb\_image\_uploaded AS image\_uploaded, pb\_product\_number AS product\_number, pb\_product.pb\_description AS description, pb\_product\_name AS product\_name, pb\_active AS active,CASE WHEN IN\_ARRAY(36632, pb\_associated\_to) THEN 1 WHEN IN\_ARRAY(36632, pb\_was\_associated\_from) THEN 1 ELSE 0 END AS is\_associated FROM pb.pb\_product WHERE IN\_ARRAY(423, pb\_product\_line) AND (IN\_ARRAY(36632, pb\_associated\_to) OR IN\_ARRAY(36632, pb\_was\_associated\_from)) ORDER BY is\_associated DESC, pb\_product\_number





## Specifications

Series: French Product Line: Interior Door Species: Knotty Alder Material: Wood Glass Family: Clear Height: 6-8 Available Widths: 2-0, 2-6, 3-0 Thickness: 1-3/8"

## **Pre-Finish Stain Options**



Bayer Built Woodworks

www.bayerbuilt.com