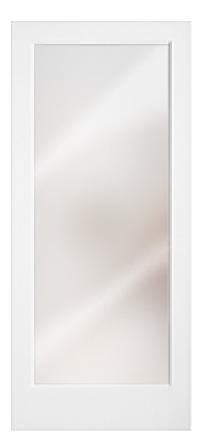

## Specifications

Series: French Product Line: Interior Door Species: Primed MDF Material: MDF Glass Family: White Laminate Height: 6-8 Available Widths: 2-0, 2-4, 2-6, 2-8, 3-0 Thickness: 1-3/8"

**Pre-Finish Paint Options** 