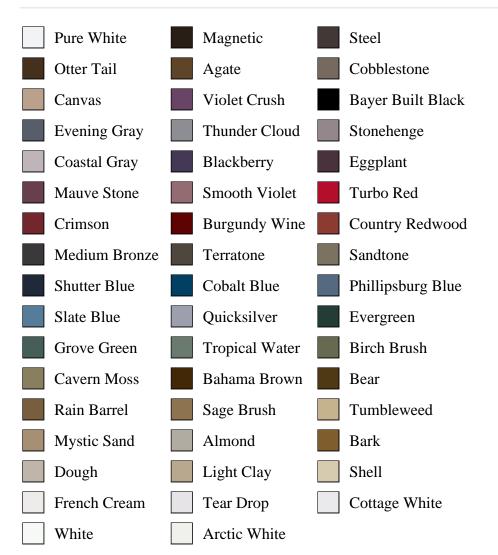

## Specifications

Series: French Product Line: Interior Door Species: Primed MDF Material: MDF Glass Family: White Laminate Height: 6-8 Available Widths: 2-0, 2-4, 2-6, 2-8, 3-0 Thickness: 1-3/8"

**Pre-Finish Paint Options** 