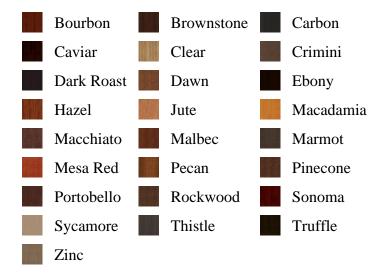

loaded AS image\_uploaded, pb\_product\_number AS product\_number, pb\_product.pb\_description AS description, pb\_product\_name AS product\_name, pb\_active AS active,CASE WHEN IN\_ARRAY(36630, pb\_associated\_to) THEN 1 WHEN IN\_ARRAY(36630, pb\_was\_associated\_from) THEN 1 ELSE 0 END AS is\_associated FROM pb.pb\_product WHERE IN\_ARRAY(423, pb\_product\_line) AND (IN\_ARRAY(36630, pb\_associated\_to) OR IN\_ARRAY(36630, pb\_was\_associated\_from)) ORDER BY is\_associated DESC, pb\_product\_number



## **Poplar 1501 White Laminate**



## **Specifications**

Series: French

**Product Line:** Interior Door

Species: PoplarMaterial: Wood

**Glass Family:** White Laminate

**Height:** 6-8

**Available Widths:** 2-0, 2-4, 2-6, 2-8, 3-0

Thickness: 1-3/8"

## **Pre-Finish Stain Options**