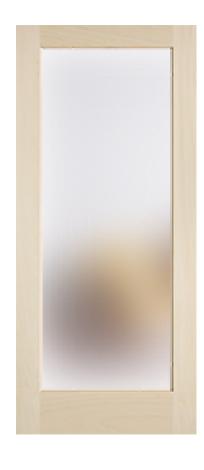

## **Poplar 1501 White Laminate**

## **Specifications**

Series: French

**Product Line:** Interior Door

Species: PoplarMaterial: Wood

**Glass Family:** White Laminate

**Height:** 6-8

**Available Widths:** 2-0, 2-4, 2-6, 2-8, 3-0

Thickness: 1-3/8"