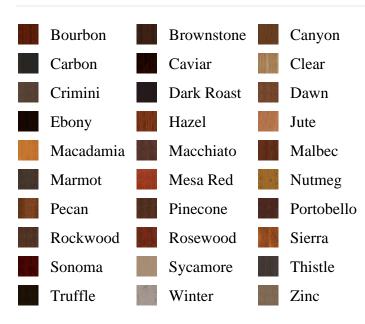

)) ORDER BY is\_associated DESC, pb\_product\_number

SELECT pb\_product.id, pb\_image\_uploaded AS image\_uploaded, pb\_product\_number AS product\_number, pb\_product.pb\_description AS description, pb\_product\_name AS product\_name, pb\_active AS active,CASE WHEN IN\_ARRAY(36624, pb\_associated\_to) THEN 1 WHEN IN\_ARRAY(36624, pb\_was\_associated\_from) THEN 1 ELSE 0 END AS is\_associated FROM pb.pb\_product WHERE IN\_ARRAY(423, pb\_product\_line) AND (IN\_ARRAY(36624, pb\_associated\_to) OR IN\_ARRAY(36624, pb\_was\_associated\_from)) ORDER BY is\_associated DESC, pb\_product\_number





## Specifications

Series: Barn Door Product Line: Interior Door Species: Knotty Alder Material: Wood Height: 6-8 Available Widths: 2-6, 2-8, 3-0 Thickness: 1-3/8"

## **Pre-Finish Stain Options**



Bayer Built Woodworks

www.bayerbuilt.com