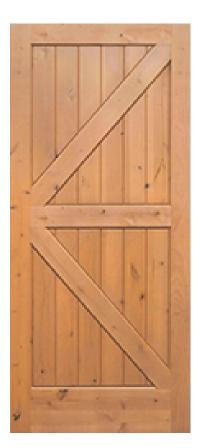

## Specifications

Series: Barn Door Product Line: Interior Door Species: Knotty Alder Material: Wood Height: 6-8 Available Widths: 2-6, 2-8, 3-0 Thickness: 1-3/8"