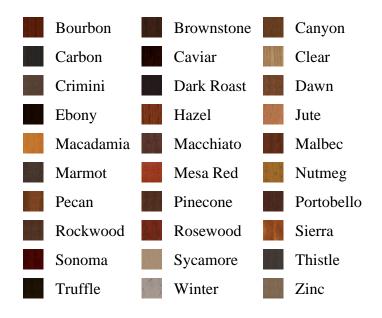

SELECT pb\_product.id, pb\_image\_uploaded AS image\_uploaded, pb\_product\_number AS product\_number, pb\_product.pb\_description AS description, pb\_product\_name AS product\_name, pb\_active AS active,CASE WHEN IN\_ARRAY(36623, pb\_associated\_to) THEN 1 WHEN IN\_ARRAY(36623, pb\_was\_associated\_from) THEN 1 ELSE 0 END AS is\_associated FROM pb.pb\_product WHERE IN\_ARRAY(423, pb\_product\_line) AND (IN\_ARRAY(36623, pb\_associated\_to) OR IN\_ARRAY(36623, pb\_was\_associated\_from)) ORDER BY is\_associated DESC, pb\_product\_number



## **Knotty Alder Z**



## **Specifications**

**Series:** Barn Door

**Product Line:** Interior Door

**Species:** Knotty Alder

Material: Wood

**Height:** 6-8

**Available Widths:** 2-6, 2-8, 3-0

Thickness: 1-3/8"

## **Pre-Finish Stain Options**