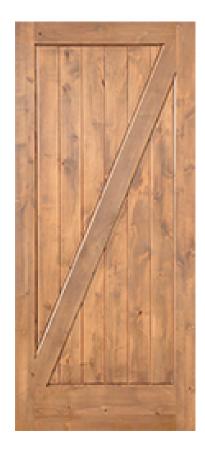

## **Knotty Alder Z**

## **Specifications**

**Series:** Barn Door

**Product Line:** Interior Door

**Species:** Knotty Alder

Material: Wood

**Height:** 6-8

**Available Widths:** 2-6, 2-8, 3-0

Thickness: 1-3/8"